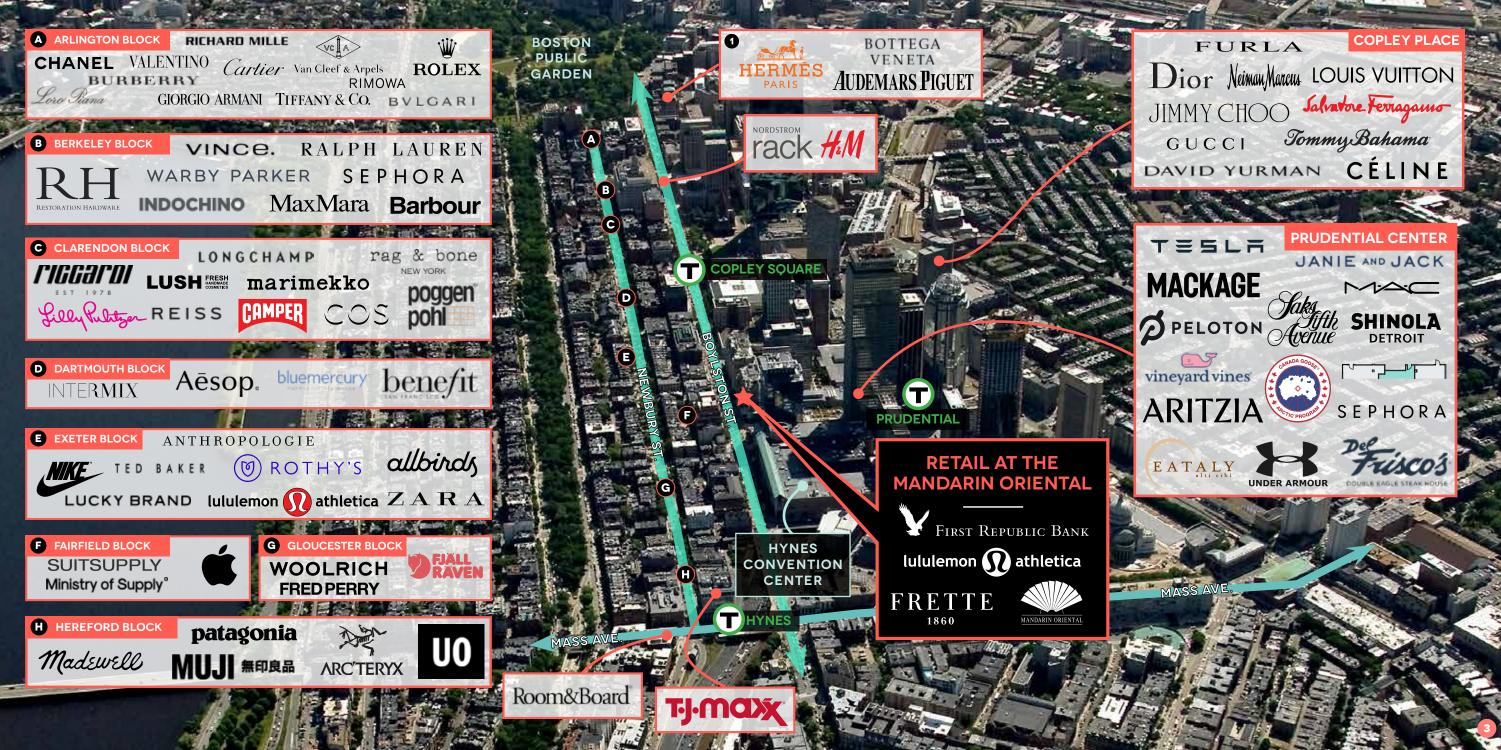

# THE #1 LUXURY SHOPPING DESTINATION IN NEW ENGLAND

High ceilings

**Luxury co-tenancy** 

- **200** feet from the main entrance of the Prudential Center, which sees over 60,000 shoppers a day
- Established international luxury shopping destination
- 5,000+ hotel rooms within a ¼ mile

### SURROUNDING **TENANTS**

TISLA

ARITZIA