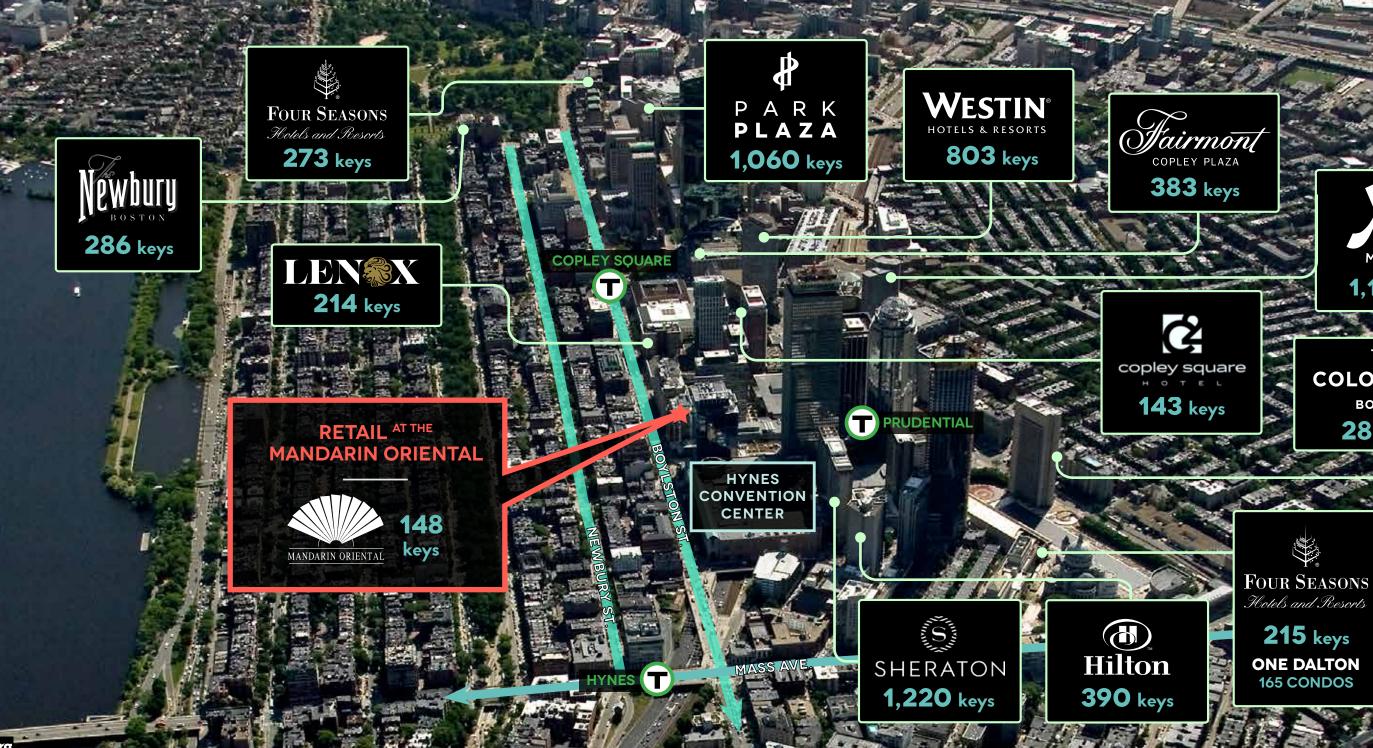

# THE #1 LUXURY SHOPPING DESTINATION IN NEW ENGLAND

High ceilings

**Luxury co-tenancy** 

- **200** feet from the main entrance of the Prudential Center, which sees over 60,000 shoppers a day
- Established international luxury shopping destination
- 5,000+ hotel rooms within a ¼ mile

### THE COLONNADE BOSTON **285** keys

TACTICAL REALTY GROUP