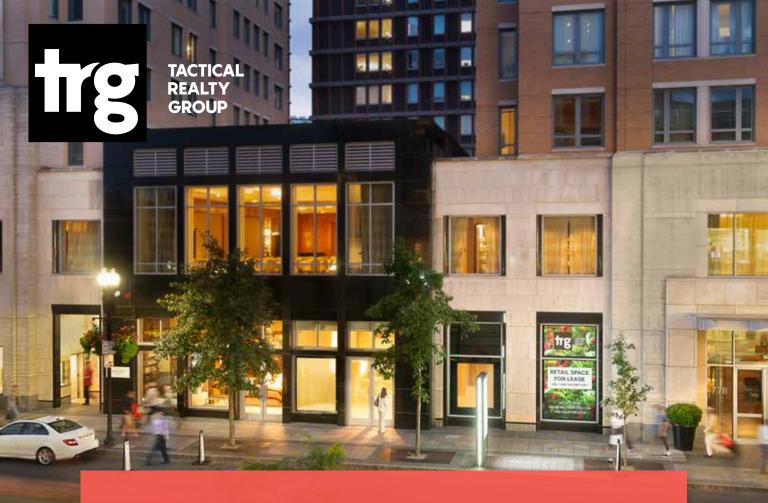

### **BACK BAY | BOSTON**

850 SQUARE FEET ON STREET LEVEL

## **THE LAYOUT** 850 SQUARE FEET

LUNETTE OPTIC

LEASED