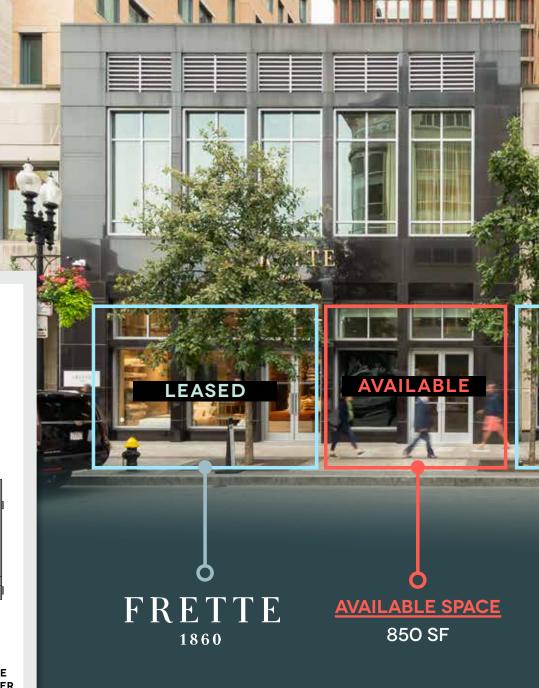

### ONE-OF-A-KIND RETAIL OPPORTUNITY

### **BACK BAY | BOSTON**

850 SQUARE FEET ON STREET LEVEL

# THE #1 LUXURY SHOPPING DESTINATION IN NEW ENGLAND

High ceilings

**Luxury co-tenancy** 

- **200** feet from the main entrance of the Prudential Center, which sees over 60,000 shoppers a day
- Established international luxury shopping destination
- 5,000+ hotel rooms within a ¼ mile





### 110,000

POPULATION [ONE-MILE RADIUS]



AVG. HOUSEHOLD

INCOME

[ONE-MILE RADIUS]



### \$118,000 60,000

PRUDENTIAL CENTER DAILY VISITORS





### \$1.8**B**

TOTAL ANNUAL RETAIL SALES IN BACK BAY





### SURROUNDING **TENANTS**





TISLA



ARITZIA



























## **THE LAYOUT** 850 SQUARE FEET





LUNETTE OPTIC

LEASED





### THE COLONNADE BOSTON **285** keys

TACTICAL REALTY GROUP

#### **EXCLUSIVELY LISTED BY**

#### SAM HAWKEY

Founder 617.388.6642 Sam@TactBoston.com

#### DANIEL BLOOM

Founder 617.852.8123 Dan@TactBoston.com