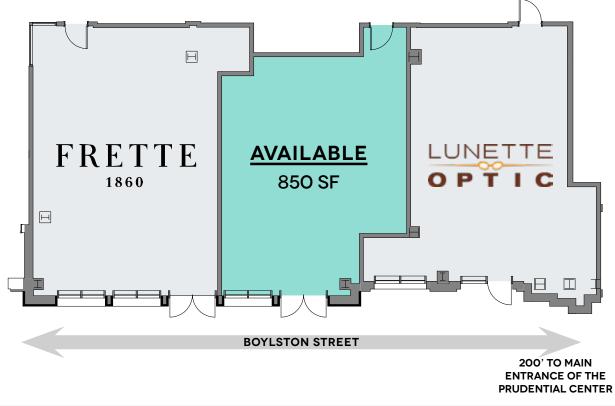

### ONE-OF-A-KIND RETAIL OPPORTUNITY

### **BACK BAY | BOSTON**

850 SQUARE FEET ON STREET LEVEL

# THE #1 LUXURY SHOPPING DESTINATION IN NEW ENGLAND

High ceilings

**Luxury co-tenancy** 

- **200** feet from the main entrance of the Prudential Center, which sees over 60,000 shoppers a day
- Established international luxury shopping destination
- 5,000+ hotel rooms within a ¼ mile





### 110,000

POPULATION [ONE-MILE RADIUS]



AVG. HOUSEHOLD

INCOME

[ONE-MILE RADIUS]



### \$118,000 60,000

PRUDENTIAL CENTER DAILY VISITORS





### \$1.8**B**

TOTAL ANNUAL RETAIL SALES IN BACK BAY





### SURROUNDING **TENANTS**





TISLA



ARITZIA



























## **THE LAYOUT** 850 SQUARE FEET





LUNETTE OPTIC

LEASED





### THE COLONNADE BOSTON **285** keys

TACTICAL REALTY GROUP

#### **EXCLUSIVELY LISTED BY**

#### SAM HAWKEY

Founder 617.388.6642 Sam@TactBoston.com

#### DANIEL BLOOM

Founder 617.852.8123 Dan@TactBoston.com