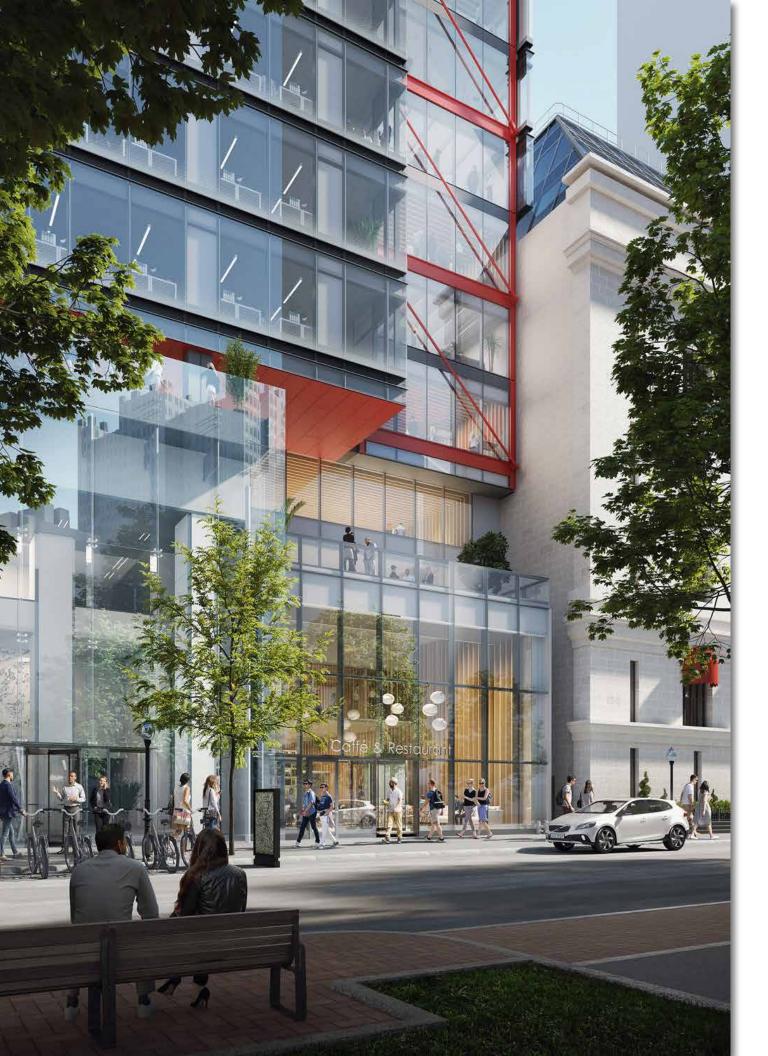

Flagship Restaurant Opportunity at the Front Door of Boston's Most Iconic Office Tower

6,568 SF STREET-LEVEL WITH CEILINGS OF UP TO 27' IN NEWLY RENOVATED FINANCIAL DISTRICT LANDMARK

#### **DANIEL BLOOM**

Founder
617.852.8123
Dan@TactBoston.com

**One Post** Office Square overlooks Norman B. Leventhal Park, a popular manicured outdoor oasis with 1,722 space parking garage underneath

Fully redesigned modern exterior with stunning glass facade