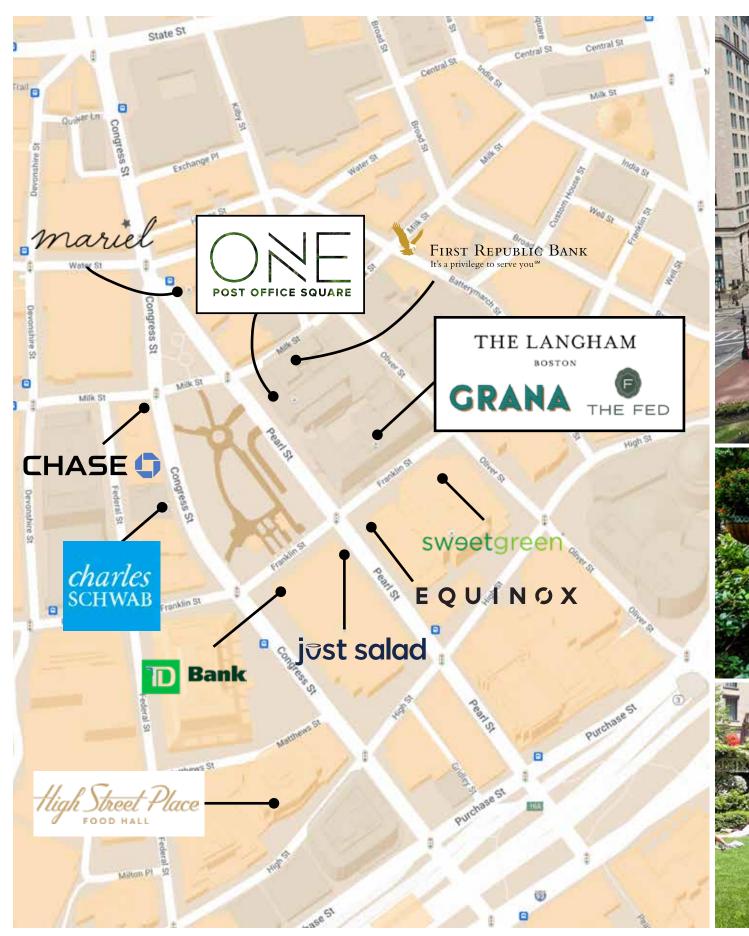

Flagship Restaurant Opportunity at the Front Door of Boston's Most Iconic Office Tower

6,568 SF STREET-LEVEL WITH CEILINGS OF UP TO 27' IN NEWLY RENOVATED FINANCIAL DISTRICT LANDMARK



#### SAM HAWKEY

Founder 617.388.6642 Sam@TactBoston.com

#### **DANIEL BLOOM**

Founder
617.852.8123
Dan@TactBoston.com









**One Post** Office Square overlooks Norman B. Leventhal Park, a popular manicured outdoor oasis with 1,722 space parking garage underneath

Fully redesigned modern exterior with stunning glass facade

TOTAL SF: **1,165,204** 

**42 FLOORS** 

ON-SITE GARAGE: **235 SPACES** 

70% LEASED









Direct access to The Langham, a five star luxury hotel

# OF KEYS:

312

**EVENT ROOMS:** 

15

**FUNCTION SPACE:** 

19,000 SF

**OFFICE TENANTS** 

























## **FINANCIAL DISTRICT STATS**

# **STRONG OFFICE POPULATION**

## VISITORS/ **TOURISM**

# **AREA RETAILERS**

230,000 pedestrians

8,844 businesses within ½ mile

64,200 population

\$162,495 average household income 33 MILLION

SF of office space

### **HIGHEST** CONCENTRATION

of employees in Boston

125,000

dayti