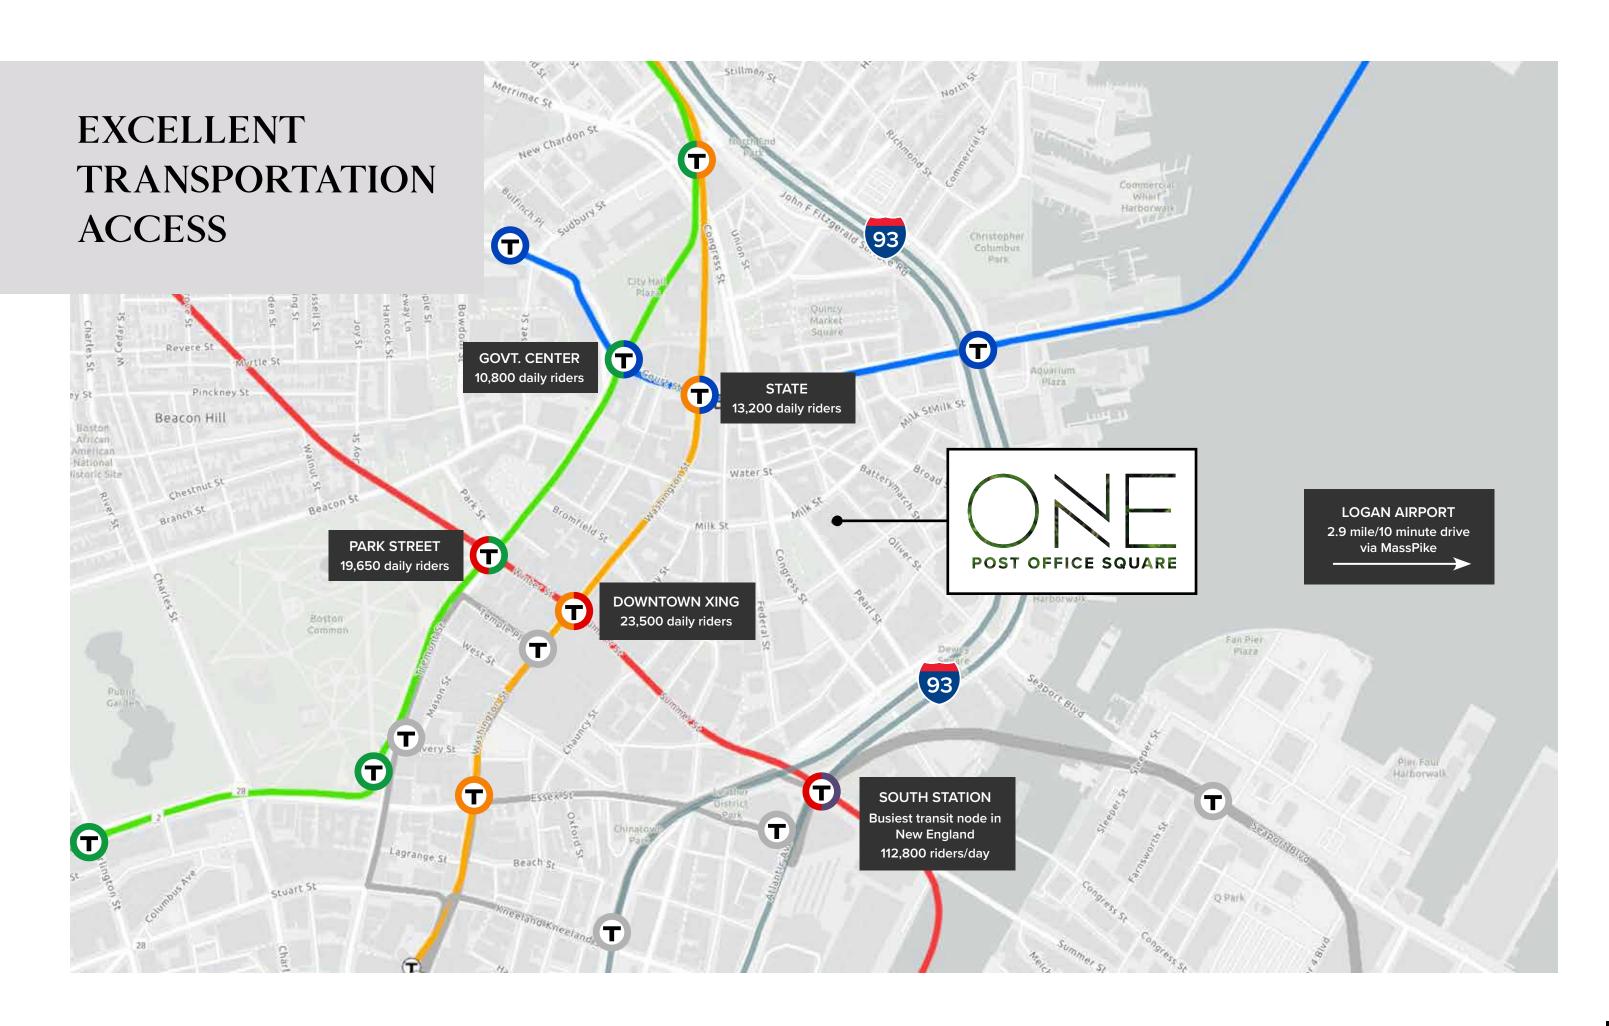

OMS:** 

15

**FUNCTION SPACE:** 

19,000 SF

**OFFICE TENANTS** 

























## **FINANCIAL DISTRICT STATS**

# **STRONG OFFICE POPULATION**

## VISITORS/ **TOURISM**

# **AREA RETAILERS**

230,000 pedestrians

8,844 businesses within ½ mile

64,200 population

\$162,495 average household income 33 MILLION

SF of office space

### **HIGHEST** CONCENTRATION

of employees in Boston

125,000

daytime population within ½ mile

### HALF OF BOSTON'S **OFFICE SPACE**

is located in the **Financial District**  1,800

hotel keys within 5 min walk

Faneuil Hall:

15 MILLION

visitors annually

Rose Kennedy Greenway:

1.4 MILLION

visitors annually

New England Aquarium:

1.3 MILLION

visitors annually

GRANA

EQUINOX







sweetgreen





**100+ SHOPS** at Faneuil Hall, a 5 min walk









PEARL STREET

POST OFFICE SQUARE PARK

# CONCEPTUAL RESTAURANT FLOOR PLAN