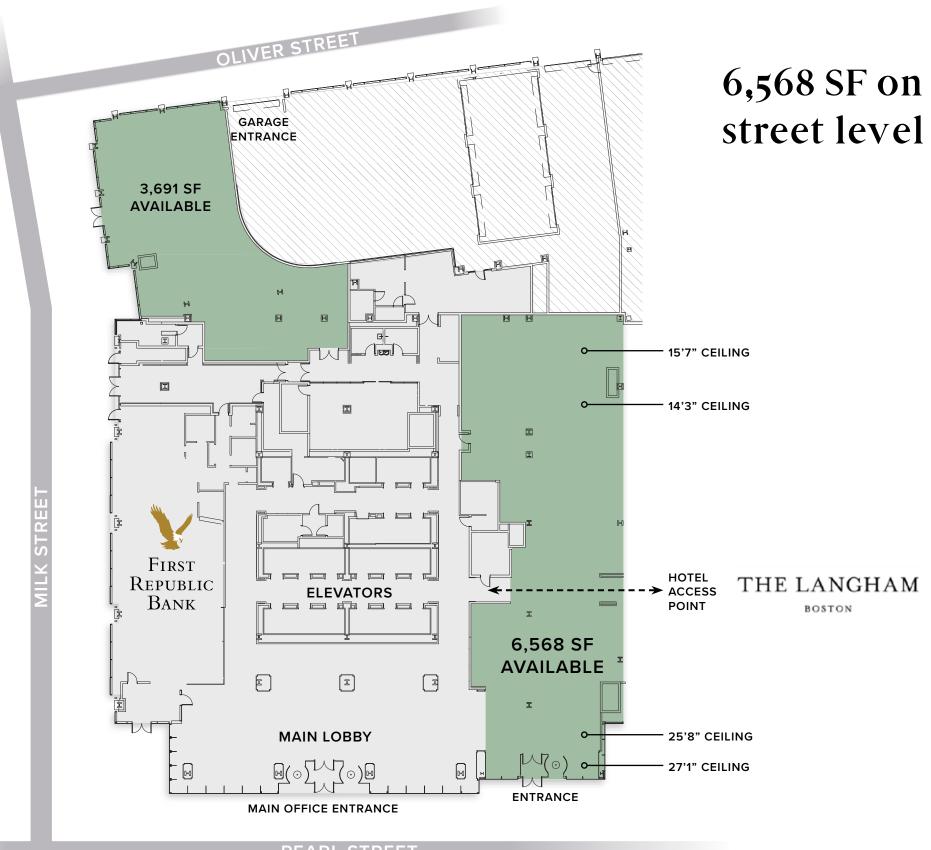

Flagship Restaurant Opportunity at the Front Door of Boston's Most Iconic Office Tower

6,568 SF STREET-LEVEL WITH CEILINGS OF UP TO 27' IN NEWLY RENOVATED FINANCIAL DISTRICT LANDMARK