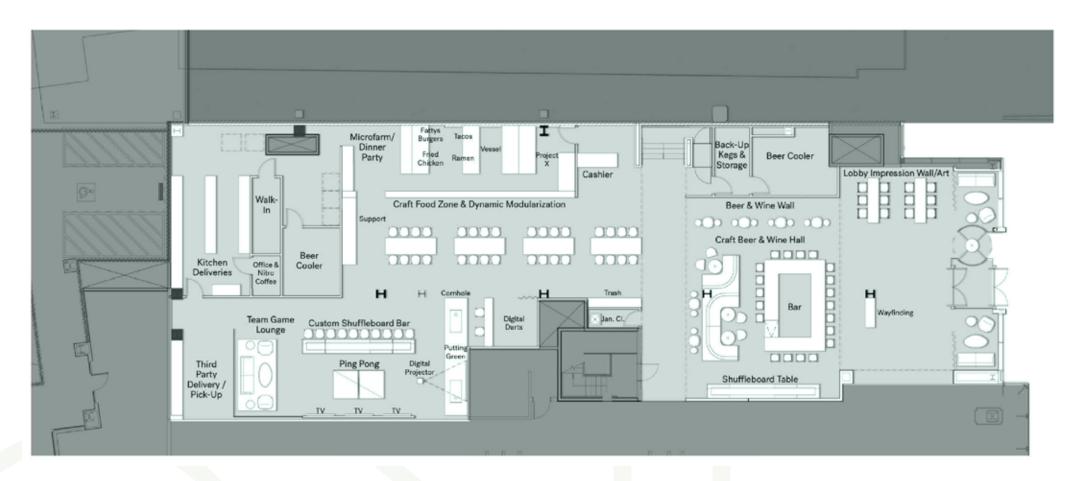

## **FINANCIAL DISTRICT STATS**

# **STRONG OFFICE POPULATION**

## VISITORS/ **TOURISM**

# **AREA RETAILERS**

230,000 pedestrians

8,844 businesses within ½ mile

64,200 population

\$162,495 average household income 33 MILLION

SF of office space

### **HIGHEST** CONCENTRATION

of employees in Boston

125,000

daytime population within ½ mile

### HALF OF BOSTON'S **OFFICE SPACE**

is located in the **Financial District**  1,800

hotel keys within 5 min walk

Faneuil Hall:

15 MILLION

visitors annually

Rose Kennedy Greenway:

1.4 MILLION

visitors annually

New England Aquarium:

1.3 MILLION

visitors annually

GRANA

EQUINOX







sweetgreen





**100+ SHOPS** at Faneuil Hall, a 5 min walk









PEARL STREET

POST OFFICE SQUARE PARK

# CONCEPTUAL RESTAURANT FLOOR PLAN