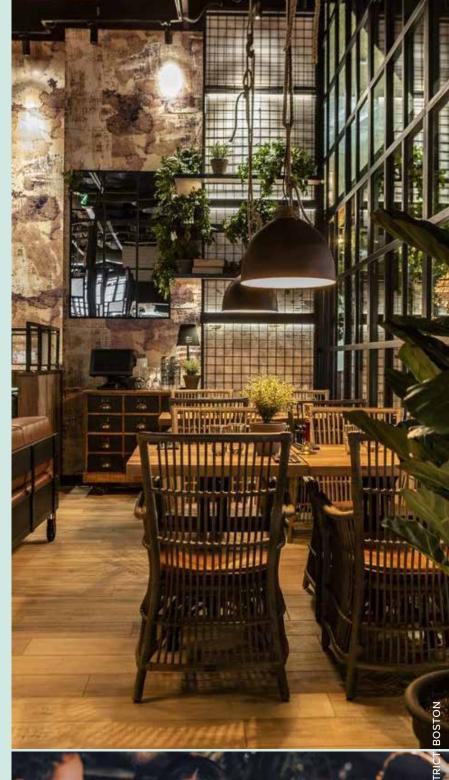

Flagship Restaurant Opportunity at the Front Door of Boston's Most Iconic Office Tower

6,568 SF STREET-LEVEL WITH CEILINGS OF UP TO 27' IN NEWLY RENOVATED FINANCIAL DISTRICT LANDMARK