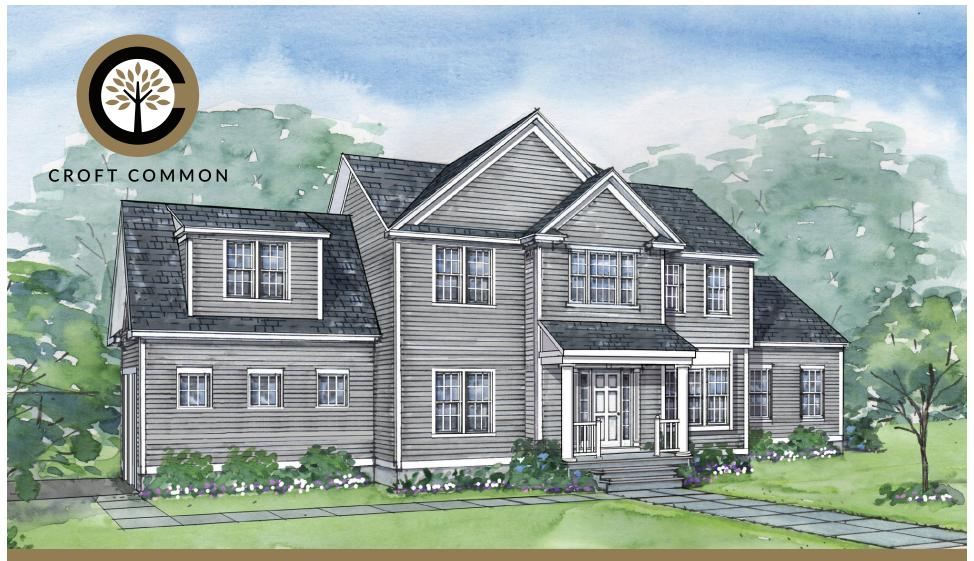

## THE AMESBURY

2,958 sqft · 4 Bedrooms ·  $2\frac{1}{2}$  Baths · 2 Car Attached Garage

## THE AMESBURY

2,958 sqft · 4 Bedrooms ·  $2\frac{1}{2}$  Baths · 2 Car Attached Garage

This handout is for marketing purposes only. Floorplans, square footage, dimensions, specifications, materials, etc. are estimates only; actual construction may vary according to elevation, construction variance, availability of materials, and/or mechanical or structural requirements; and do not take into account finishes and options selected. Floorplans, square footage, dimensions, specifications, materials, and availability of homes are subject to change at any time without further notice or obligation. © 2020 Croft Common and Habitech Communities. Updated 102720.