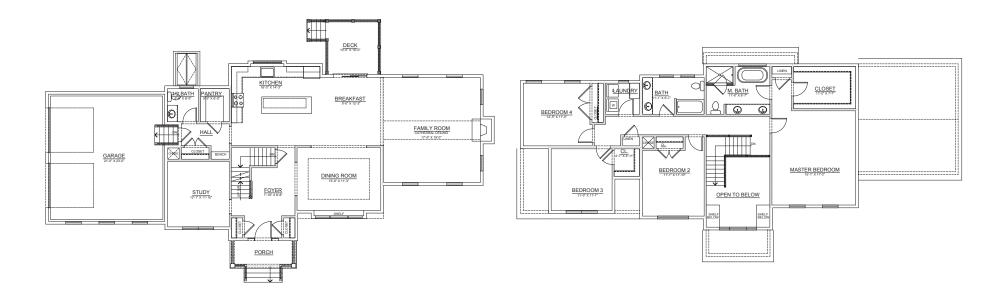

## THE AMESBURY

2,958 sqft · 4 Bedrooms ·  $2\frac{1}{2}$  Baths · 2 Car Attached Garage

## THE AMESBURY

2,958 sqft · 4 Bedrooms ·  $2\frac{1}{2}$  Baths · 2 Car Attached Garage

This handout is for marketing purposes only. Floorplans, square footage, dimensions, specifications, materials, etc. are estimates only; actual construction may vary according to elevation, construction variance, availability of materials, and/or mechanical or structural requirements; and do not take into account finishes and options selected. Floorplans, square footage, dimensions, specifications, materials, and availability of homes are subject to change at any time without further notice or obligation. © 2020 Croft Common and Habitech Communities. Updated 102720.