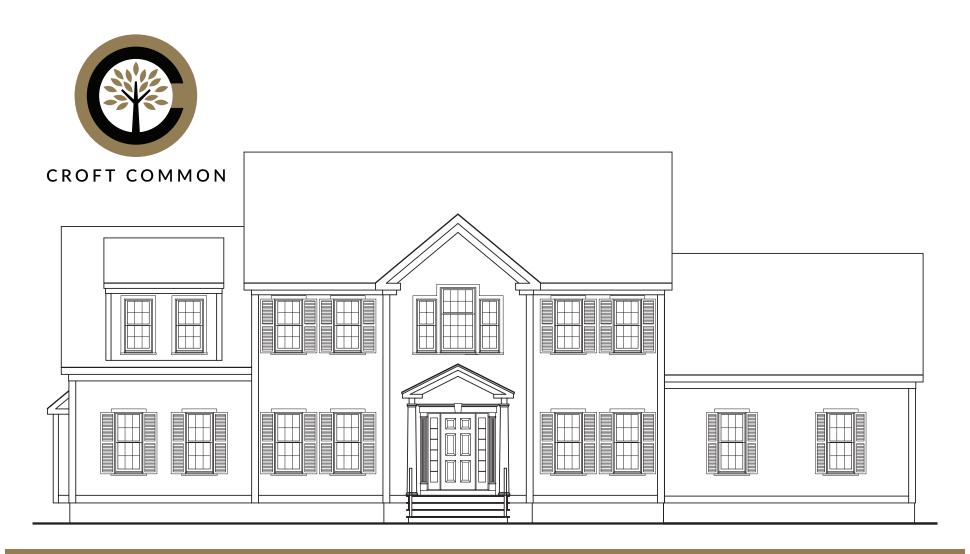

## THE MOD. EXP. ESSEX

2,745 sqft · 4 Bedrooms · 2½ Baths · 2 Car Attached Garage

## THE MOD. EXP. ESSEX

2,745 sqft · 4 Bedrooms · 2½ Baths · 2 Car Attached Garage

GARAGE MASTER BEDROOM FAMILY ROOM BEDROOM 2 STUDY 11-10" x 13"-4"

This handout is for marketing purposes only. Floorplans, square footage, dimensions, specifications, materials, etc. are estimates only; actual construction may vary according to elevation, construction variance, availability of materials, and/or mechanical or structural requirements; and do not take into account finishes and options selected. Floorplans, square footage, dimensions, specifications, materials, and availability of homes are subject to change at any time without further notice or obligation. © 2020 Croft Common and Habitech Communities, Plan Miscoe Springs Lot 79 Updated 010620